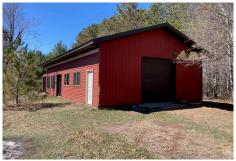

- Rare, large waterfront building site
- Convenient to the Twin Cities...14 minutes to Stillwater Bridge...6 minutes from WI-35
- 28 x 56 x 12 pole shed with south-facing windows, 2 patio doors, 10' garage door, in-floor heat plumbed, and full concrete floor
- No covenants, corner lot, high ground (no flooding)