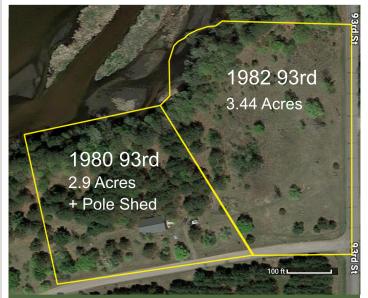

## **Apple River Waterfront**

## 6+ Acres, 550+ ft Riverfront

1980 + 1982 93rd St, Somerset WI 54025

Lot lines, acreage and river frontage measured using St Croix County GIS; double-check all measurements yourself

More info at www.Maximpulse.com

Maxim Hurwicz Cell: 952-334-6603 email: maximpulse@gmail.com Over 550 ft of peaceful river frontage on the upper Apple River (no tubers!). Gorgeous 6.34 acres (two lots) with huge pole shed. Mix of mature trees, open pasture on organic land...great for horses, gardening and building your dream home. Enjoy fishing, canoeing, boating, abundant wildlife and more.

\$280,000 for 1980 93 rd;

\$230,000 for 1982 93rd

\$485,000 (for both lots, inc. pole shed)